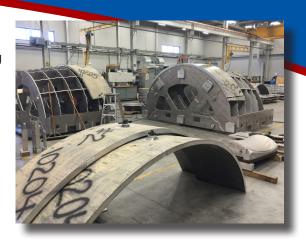

Paragon designs and manufactures prototype to production tooling in aluminum, steel, invar and composites for simple to complex aerospace parts. Paragon also machines and CMM inspects composite and metal parts including titanium and inconel. With 70+ton crane capacity and machines from 1 ft. to 75 ft. in length, Paragon is equipped to handle large and small projects.

## Some of the Industries We Serve:

Military, Aerospace, Marine/Subsea, Nuclear

- 1 Double Gantry 5-axis Mill 60'x12' table size
- 7 5-axis CNC Mills
- 1 6-axis CNC Mill
- 4 Gundrills, including 1 3+2 gundrill
- 4 Tarus Finishers
- 5 Boring Mills
- 1 Gantry EDM
- 1 HPM 3,000 Ton Injection Molding Machine
- 1 Williams, White & Co. 3,000 Ton Hydraulic Press