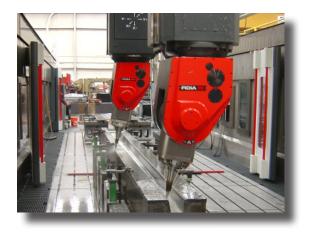

Some of the finest equipment in North America is housed in this 170,000 sq. ft. state-of-the-art facility. The Paragon team consists of 215 employees working a 24/7 schedule and using the latest 5-axis equipment and CAD systems.

Paragon designs and manufactures prototype to production tooling in aluminum, steel, invar and composites for simple to complex aerospace parts. Paragon also machines and CMM inspects composite and metal parts including titanium and inconel. With 70+ton crane capacity and machines from 1 ft. to 75 ft. in length, Paragon is equipped to handle large and small projects.

## Some of the Industries We Serve:

Military, Aerospace, Marine/Subsea, Nuclear

- 1 Double Gantry 5-axis Mill 60'x12' table size
- 7 5-axis CNC Mills
- 1 6-axis CNC Mill
- 4 Gundrills, including 1 3+2 gundrill
- 4 Tarus Finishers
- 5 Boring Mills
- 1 Gantry EDM
- 1 HPM 3,000 Ton Injection Molding Machine
- 1 Williams, White & Co. 3,000 Ton Hydraulic Press