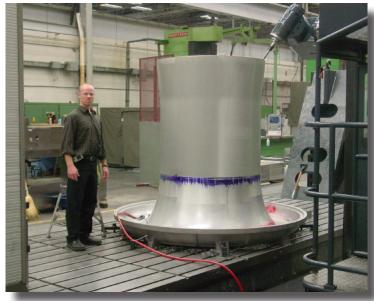

Paragon designs and manufactures prototype to production tooling in aluminum, steel, invar and composites for simple to complex aerospace parts. Paragon also machines and CMM inspects composite and metal parts including titanium and inconel. With 70+ton crane capacity and machines from 1 ft. to 75 ft. in length, Paragon is equipped to handle large and small projects.

## Some of the Industries We Serve:

Military, Aerospace, Marine/Subsea, Nuclear

- 1 Double Gantry 5-axis Mill 60'x12' table size
- 7 5-axis CNC Mills
- 1 6-axis CNC Mill
- 4 Gundrills, including 1 3+2 gundrill
- 4 Tarus Finishers
- 5 Boring Mills
- 1 Gantry EDM
- 1 HPM 3,000 Ton Injection Molding Machine
- 1 Williams, White & Co. 3,000 Ton Hydraulic Press