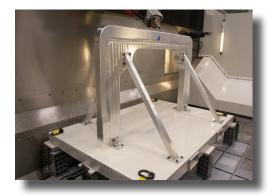

Paragon designs and manufactures prototype to production tooling in aluminum, steel, invar and composites for simple to complex aerospace parts. Paragon also machines and CMM inspects composite and metal parts including titanium and inconel. With 70+ton crane capacity and machines from 1 ft. to 75 ft. in length, Paragon is equipped to handle large and small projects.

#### **Products and Services include:**

- · Aluminum & steel tooling
- Composite tooling
- Aerospace tooling
- DOD machining
- 5-axis machining of metal or composite
- Tool engineering & consulting
- Compression molding tools & tryouts
- Injection molding tools & tryouts
- Low-volume production support
- Contract machining
- Model shop
- 3D plate bending
- Honeycomb core crushing
- Stretchform tooling