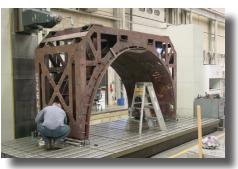

Paragon designs and manufactures prototype to production tooling in aluminum, steel, invar and composites for simple to complex aerospace parts. Paragon also machines and CMM inspects composite and metal parts including titanium and inconel. With 70+ton crane capacity and machines from 1 ft. to 75 ft. in length, Paragon is equipped to handle large and small projects.