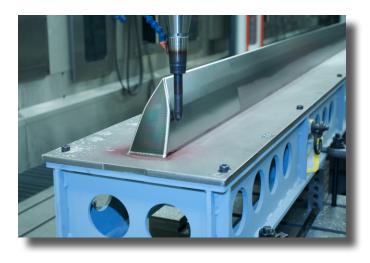

Paragon designs and manufactures prototype to production tooling in aluminum, steel, invar and composites for simple to complex aerospace parts. Paragon also machines and CMM inspects composite and metal parts including titanium and inconel. With 70+ton crane capacity and machines from 1 ft. to 75 ft. in length, Paragon is equipped to handle large and small projects.