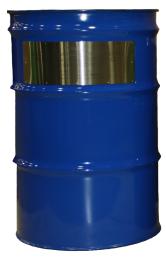

# MODEL 9981 AF-96

# **Verified & Trusted Leader**

- **Designed for Low Enriched Uranium (LEU)** Additional Contents Available Upon Request
- **Efficient & Durable** 55-Gallon Outer Drum, 30-Gallon Payload Container, and 15-Gallon Integral Liner
- **High Capacity** Supports LEU up to 352 lbs, with a Total Payload Mass of 365 lbs
- **Robust Build** Gross Weight of 650 lbs for Secure, Compliant Transport

#### ackage

- Volume: 55 gal.
- Drum: 25.75" dia. x 34.5" high
- Gross Weight: 650 lbs