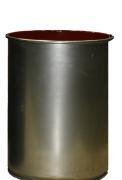

#### **Payload**

- olume: 15.375" dia. x 18.25" high (3,380 cu.in.)
- Mass: 365 lbs

#### **Affiliations**

- **Battelle Savannah River Alliance (SRNL)**
- **Nuclear Assurance Corporation (NAC International)**

**Payload Container** 

Integral Payload Container