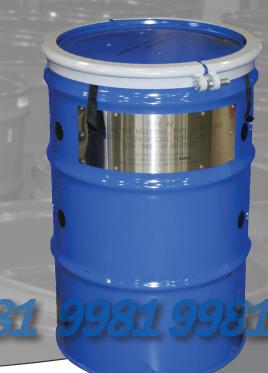

# MODEL 9981 AF-96

# **Verified & Trusted Leader**

- **Designed for Low Enriched Uranium (LEU)** Additional Contents Available Upon Request
- **Efficient & Durable** 55-Gallon Outer Drum, 30-Gallon Payload Container, and 15-Gallon Integral Liner
- **High Capacity** Supports LEU up to 352 lbs, with a Total Payload Mass of 365 lbs
- **Robust Build** Gross Weight of 650 lbs for Secure, Compliant Transport

#### PACKAGE DETAIL:

- Waste Materials
- Radioactive Material Mass Limit: 365 lbs
- Small Footprint for Shipping and Disposal
- Outer 55-Gallon Drum of the 9981 Shipping Package May be Reused for Other Shipments Once Unloaded.

#### ackage

- Volume: 55 gal.
- Drum: 25.75" dia. x 34.5" high
- Gross Weight: 650 lbs