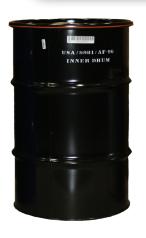

# **Verified & Trusted Leader**

- **Designed for Low Enriched Uranium (LEU)** Additional Contents Available Upon Request
- **Efficient & Durable** 55-Gallon Outer Drum, 30-Gallon Payload Container, and 15-Gallon Integral Liner
- **High Capacity** Supports LEU up to 352 lbs, with a Total Payload Mass of 365 lbs
- **Robust Build** Gross Weight of 650 lbs for Secure, Compliant Transport

#### PACKAGE DETAIL:

- Waste Materials
- Radioactive Material Mass Limit: 365 lbs
- Small Footprint for Shipping and Disposal
- Outer 55-Gallon Drum of the 9981 Shipping Package May be Reused for Other Shipments Once Unloaded.

#### ackage

- Volume: 55 gal.
- Drum: 25.75" dia. x 34.5" high
- Gross Weight: 650 lbs